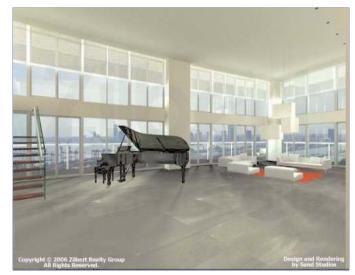

Carport:

**Virtual Tour:** http://www.visualtour.com/show.asp?t=579447

The "mother" of all penthouses is now premiering at ICON South Beach. Three levels, private indoor elevator, massive private rooftop with pool, private 7-car parking garage, 360-degree views of South Beach from the 41st, 42nd and 43rd floors. All private and all yours. Estimated 10,000 sf indoors and 7000 sf outdoors. Ready for a custom build-out, create your own masterpiece. Shown strictly by appointment. You will never find a greater penthouse, anywhere.